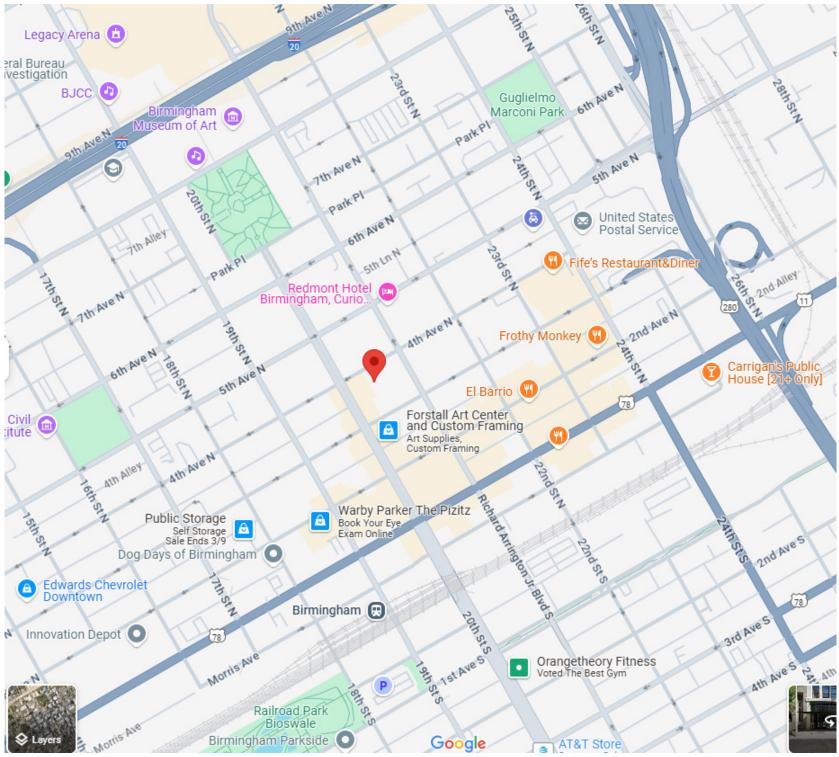

## **Auburn First & Path to the Plains Birmingham Locals Information Night**

Auburn in Birmingham Building 2013 4th Avenue North Birmingham, AL 35203 The Auburn First program offers high school students an accessible and affordable opportunity to take official Auburn University courses and earn both college and high school credit at the same time.