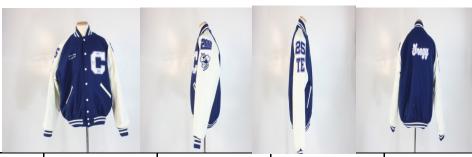

## **Chelsea HS Athletics**

**Letter Jacket Order Form** 

Fitting Date

Monday August 31st

Bring form filled out to lunch with you along with payment. Deposit \$125

| í                                                   | son in the n                                       |                                                         |  | =       |                |                                                                               |                       |                                                      |                | Deposit \$125             |
|-----------------------------------------------------|----------------------------------------------------|---------------------------------------------------------|--|---------|----------------|-------------------------------------------------------------------------------|-----------------------|------------------------------------------------------|----------------|---------------------------|
| Jac                                                 | <u>ket</u>                                         |                                                         |  |         |                |                                                                               |                       |                                                      |                | \$ Total Amount           |
| JW021                                               |                                                    | Royal                                                   |  |         | White          |                                                                               | QUILT                 | STAND UP                                             | Vinyl          | \$ 2 2 5 . 0 0            |
|                                                     |                                                    |                                                         |  |         |                |                                                                               |                       |                                                      | Leather        | \$ 3 0 5 . 0 0            |
| Р                                                   | Bizing<br>lease try on sample<br>efore filling out | Size: S M L Size: S D D D D D D D D D D D D D D D D D D |  |         |                | 2X 3X 4X                                                                      | 5X 6X<br>             |                                                      | 1              | Price includes everything |
|                                                     | Graphic / Award Item                               |                                                         |  | Price   | 2              | Individualize                                                                 | d Information (please | mation (please print neatly - one character per box) |                | 1                         |
|                                                     | Name<br>Embroidered                                |                                                         |  |         | ed             | Name:                                                                         |                       |                                                      |                |                           |
|                                                     |                                                    |                                                         |  |         | ed 🗸           | "C" with Inserts of Sports played<br>(write in)                               |                       |                                                      |                |                           |
|                                                     |                                                    |                                                         |  |         | ed 🗸           | Graduation Year 2 0                                                           |                       |                                                      |                |                           |
|                                                     |                                                    |                                                         |  | Include | ed 🗸           | Mascot                                                                        |                       |                                                      |                |                           |
|                                                     |                                                    | Include                                                 |  | ed 🗸    | Uniform Number |                                                                               |                       |                                                      |                |                           |
|                                                     |                                                    |                                                         |  |         | d 🗸            | Position                                                                      |                       |                                                      |                |                           |
|                                                     |                                                    |                                                         |  |         | d 🗸            | Name on Back                                                                  |                       |                                                      |                |                           |
|                                                     |                                                    |                                                         |  |         |                | Deposit is \$125. Make checks payable to: Neff<br>Credit Card Payment in Full |                       |                                                      |                |                           |
| Na                                                  | ame:                                               |                                                         |  |         |                |                                                                               |                       |                                                      |                |                           |
| Ac                                                  | ddress:                                            |                                                         |  |         |                |                                                                               |                       |                                                      |                |                           |
| Ci                                                  | ty:                                                |                                                         |  |         |                |                                                                               |                       |                                                      | Total Charges: |                           |
| St                                                  | ate:                                               | Zip:                                                    |  |         |                | Ph                                                                            | none:                 |                                                      | Amount Paid:   |                           |
| <u>P</u>                                            | Payment Info: Method: Credit Card:                 |                                                         |  |         |                |                                                                               |                       |                                                      | Balance Due:   |                           |
| Name on Card/Check:                                 |                                                    |                                                         |  |         |                |                                                                               |                       |                                                      | <u> </u>       |                           |
| Credit Card Type: Visa: MasterCard: Discover/Novus: |                                                    |                                                         |  |         |                |                                                                               |                       |                                                      |                |                           |